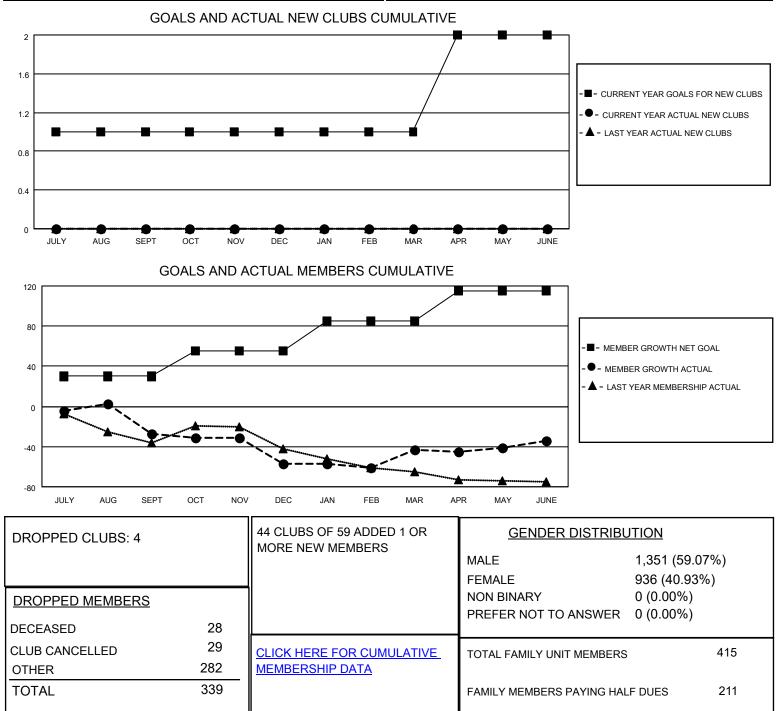

## LOCATION TEXAS

District 2 S5

Results as of: 6/30/2022

| Clubs                 |               |           |               | Members               |                       |                         |                                                    |
|-----------------------|---------------|-----------|---------------|-----------------------|-----------------------|-------------------------|----------------------------------------------------|
| RESULTS FOR 2021-2022 |               |           |               | RESULTS FOR 2021-2022 |                       |                         |                                                    |
| QUARTER               | NEW CLUB GOAL | NEW CLUBS | DROPPED CLUBS | QUARTER               | ER GROWTH NET<br>GOAL | MEMBER GROWTH<br>ACTUAL | DROPPED<br>MEMBERS ACTUAL<br>(including transfers) |
| JULY/AUG/SEPT         | 1             | 0         | 2             | JULY/AUG/SEPT         | 30                    | 73                      | 89                                                 |
| OCT/NOV/DEC           | 0             | 0         | 1             | OCT/NOV/DEC           | 25                    | 75                      | 96                                                 |
| JAN/FEB/MAR           | 0             | 0         | 1             | JAN/FEB/MAR           | 30                    | 80                      | 61                                                 |
| APR/MAY/JUNE          | 1             | 0         | 0             | APR/MAY/JUNE          | 30                    | 110                     | 93                                                 |